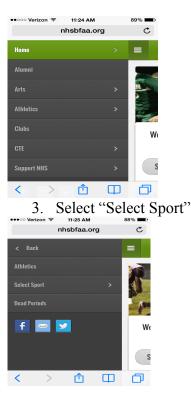

4. Select "Softball"

| •••ः Verizon रू   | 11:25 AM<br>nhsbfaa.org | 88% 🔳 ) |
|-------------------|-------------------------|---------|
|                   |                         |         |
|                   |                         | New     |
| Golf (Women)      |                         | ANNO    |
|                   |                         | The N   |
| Lacrosse          |                         | positi  |
|                   |                         | and is  |
| Soccer (Men)      |                         | the ne  |
|                   |                         | upcor   |
| Soccer (Women)    |                         | nomit   |
|                   |                         | liason  |
| Softhall          |                         | The p   |
| oortaan           |                         | Presic  |
| Swimming/Diving   |                         | Secre   |
| owinining/ Diving |                         |         |
|                   |                         | If you  |
| Tennis (Men)      |                         | repre:  |
|                   |                         | receiv  |
| Tennis (Women)    |                         | NHS E   |
|                   |                         | vour (  |